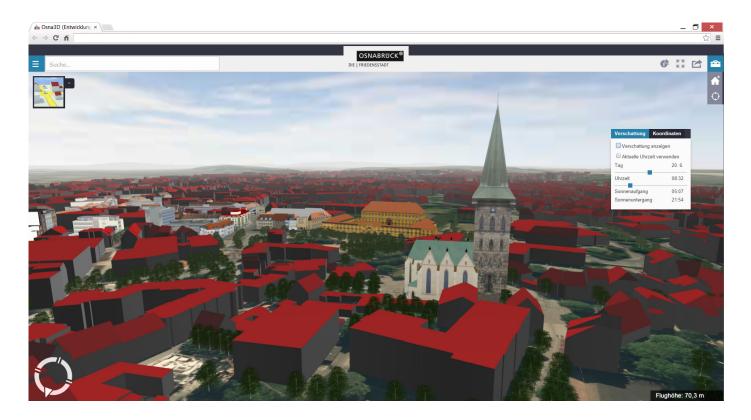

### What does PlexMap offer?

Geoplex developed an innovative WebGIS which, despite of the complexity of the input data, has a modern, intuitive look & feel. The main features of PlexMap include its ease of use, the exellent scalability to both large areas and complex geometries and the native support of many common 3D formats without requiring additional plug-ins or applications.

### Advantages of PlexMap

- **Direct display of 3D content without plug-in:** switch from two- to three-dimensional content with just one mouse click
- An easily understandable operating concept even for non-experts
- High-performance presentation of large datasets, too
- Straightforward backend for easy user- and data management
- Use the Omni-Searchbox to find adresses, points of interest, datasets, toolbox functions, thematic maps and much more with just one input
- Mobile: Use PlexMap on your mobile devices!
- Comprehensive toolbox: editing, sketches, data export, coordinate transformations, shading analysis, WMS-/WFS import, print editor and much more
- Supported input formats: SHP, DXF, CityGML, WMS, WMF, Raster and much more

### 3D visualization of urban planning

Views, planning options, create and show flight routes and videos