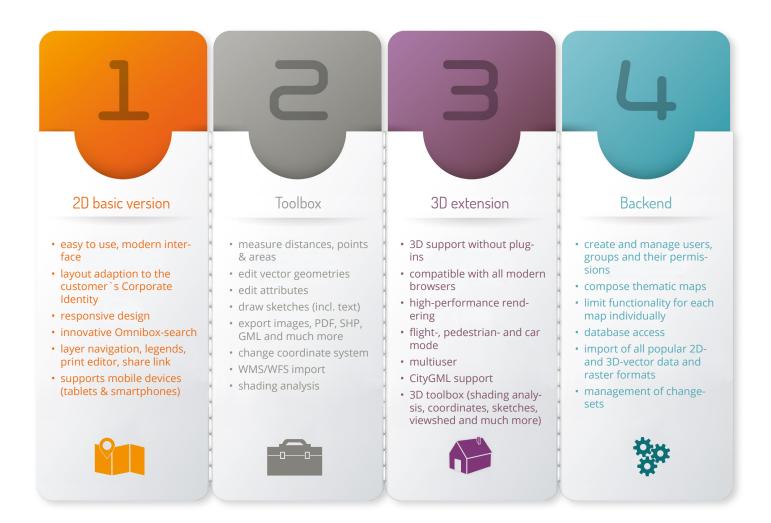

### The modules of PlexMap

PlexMap is geared to the requirements of your everyday work and therefore has a modular structure. From simple thematic maps to complex geo-portals - Plex-Map offers you many possibilities. Discover the components of PlexMap:

#### Compose thematic maps

City map, public transport, points of interest, demographic change, solar map etc.

#### Create and maintain a geo-portal

Present a comprehensive collection of 2D and 3D geodata, define user groups and users 'permissions

### 3D visualization of urban planning

Views, planning options, create and show flight routes and videos

#### Mobile Editing/Changesets

Create maps that allow for editing in the field and manage the resulting edits